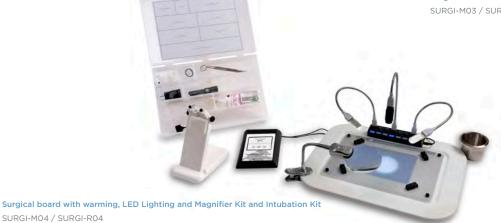

## **Configurations:**

SURGI-M / SURGI-R

Surgical board with LED Lighting and Magnifier Kit SURGI-M01 / SURGI-R01

SURGI-M02 / SURGI-R02

Surgical board with warming, LED Lighting and Magnifier Kit SURGI-M03 / SURGI-R03

SURGI-M04 / SURGI-R04