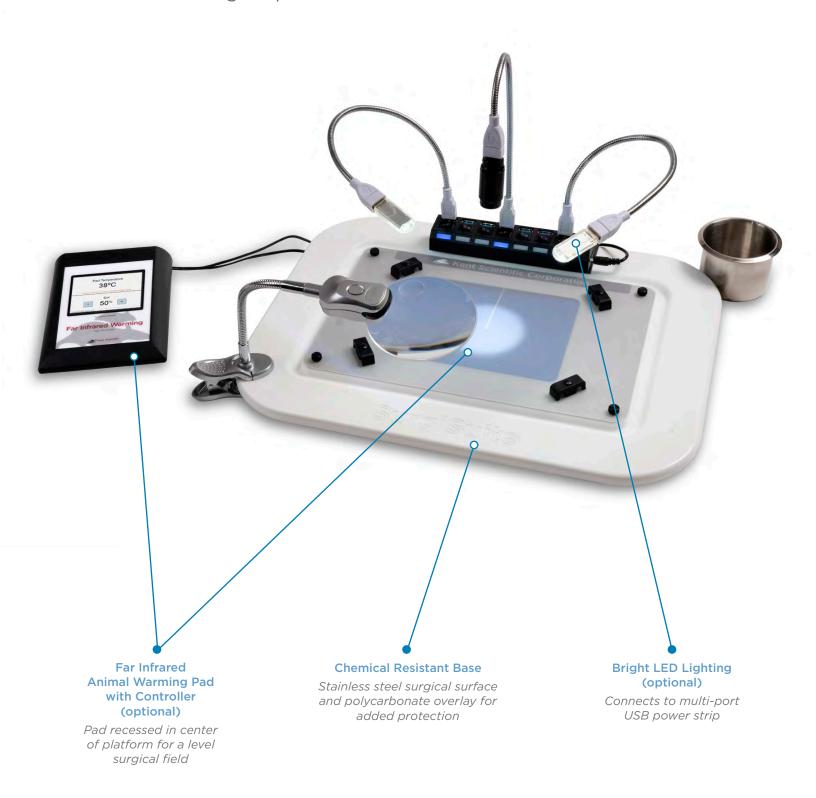

## SurgiSuite

Multi-functional surgical platform

SurgiSuite shown with optional add-ons

## All SurgiSuite includes:

- Easy to clean, chemical-resistant surface
- Magnetic anesthesia mask/intubation tubing stabilizer, (1-small and 1-large)
- Magnetic limb positioners (4)
- Elastomer wire positioner (1-meter)
- Detachable procedure bowl
- Disposable platform covers (3-pack)

Both the RightTemp® Jr. temperature monitor & homeothermic control and the PhysioSuite® with RightTemp and other optional physiological monitoring modules can easily connect to the SurgiSuite to provide regulated temperature control.