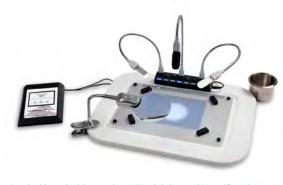

## **Configurations:**

SURGI-M / SURGI-R

Surgical board with LED Lighting and Magnifier Kit SURGI-M01 / SURGI-R01

SURGI-M02 / SURGI-R02

Surgical board with warming, LED Lighting and Magnifier Kit SURGI-M03 / SURGI-R03