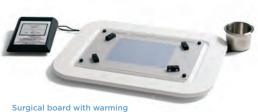

## **Configurations:**

SURGI-M / SURGI-R

Surgical board with LED Lighting and Magnifier Kit SURGI-M01 / SURGI-R01

SURGI-M02 / SURGI-R02

Surgical board with warming, LED Lighting and Magnifier Kit SURGI-M03 / SURGI-R03