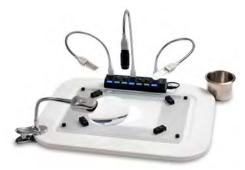

## **Configurations:**

SURGI-M / SURGI-R

Surgical board with LED Lighting and Magnifier Kit SURGI-M01 / SURGI-R01

SURGI-M02 / SURGI-R02

Surgical board with warming, LED Lighting and Magnifier Kit SURGI-M03 / SURGI-R03

SURGI-M04 / SURGI-R04