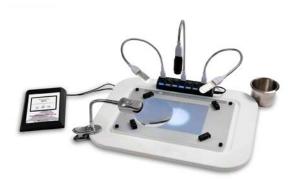

## SurgiSuite

Multi-functional surgical platform

SurgiSuite shown with optional add-ons

## All SurgiSuite includes:

- Easy to clean, chemical-resistant surface
- Magnetic anesthesia mask/intubation tubing stabilizer, (1-small and 1-large)
- Magnetic limb positioners (4)
- Elastomer wire positioner (1-meter)
- Detachable procedure bowl
- Disposable platform covers (5-pack)

## **Configurations:**

Surgical board with LED Lighting and Magnifier Kit SURGI-M01 / SURGI-R01

SURGI-M02 / SURGI-R02

Surgical board with warming, LED Lighting and Magnifier Kit SURGI-M03 / SURGI-R03

Both the RightTemp® Jr. temperature monitor & homeothermic control and the PhysioSuite® with RightTemp and other optional physiological monitoring modules can easily connect to the SurgiSuite to provide regulated temperature control.