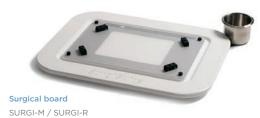

## **Configurations:**

Surgical board with LED Lighting and Magnifier Kit SURGI-M01 / SURGI-R01

SURGI-M02 / SURGI-R02

Surgical board with warming, LED Lighting and Magnifier Kit SURGI-M03 / SURGI-R03

Both the RightTemp® Jr. temperature monitor & homeothermic control and the PhysioSuite® with RightTemp and other optional physiological monitoring modules can easily connect to the SurgiSuite to provide regulated temperature control.