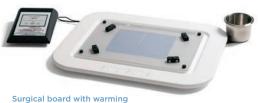

## **Configurations:**

Surgical board with LED Lighting and Magnifier Kit SURGI-M01 / SURGI-R01

SURGI-M02 / SURGI-R02

Surgical board with warming, LED Lighting and Magnifier Kit SURGI-M03 / SURGI-R03

Both the RightTemp® Jr. temperature monitor & homeothermic control and the PhysioSuite® with RightTemp and other optional physiological monitoring modules can easily connect to the SurgiSuite to provide regulated temperature control.