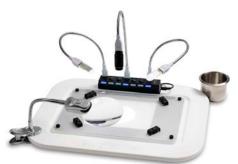

## **Configurations:**

Surgical board with LED Lighting and Magnifier Kit SURGI-M01 / SURGI-R01

SURGI-M02 / SURGI-R02

Surgical board with warming, LED Lighting and Magnifier Kit SURGI-M03 / SURGI-R03

Both the RightTemp® Jr. temperature monitor & homeothermic control and the PhysioSuite® with RightTemp and other optional physiological monitoring modules can easily connect to the SurgiSuite to provide regulated temperature control.