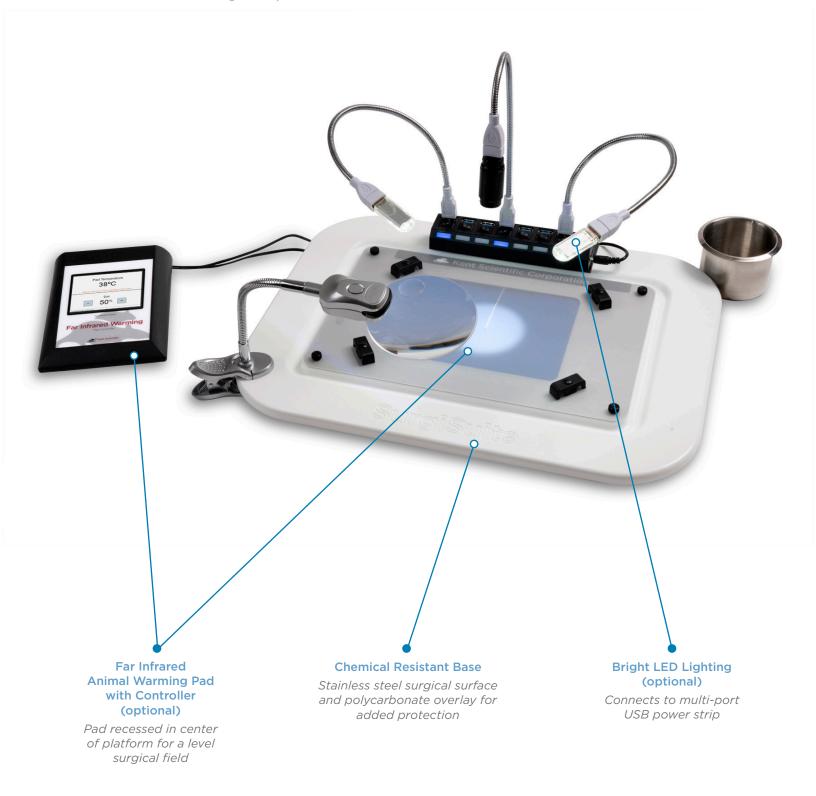

## SurgiSuite

Multi-functional surgical platform

SurgiSuite shown with optional add-ons

## All SurgiSuite includes:

- Easy to clean, chemical-resistant surface
- Magnetic anesthesia mask/intubation tubing stabilizer, (1-small and 1-large)
- Magnetic limb positioners (4)
- Elastomer wire positioner (1-meter)
- Detachable procedure bowl
- Disposable platform covers (5-pack)

## **Configurations:**

Surgical board with LED Lighting and Magnifier Kit SURGI-M01 / SURGI-R01

SURGI-M02 / SURGI-R02

Surgical board with warming, LED Lighting and Magnifier Kit SURGI-M03 / SURGI-R03

Both the RightTemp® Jr. temperature monitor & homeothermic control and the PhysioSuite® with RightTemp and other optional physiological monitoring modules can easily connect to the SurgiSuite to provide regulated temperature control.