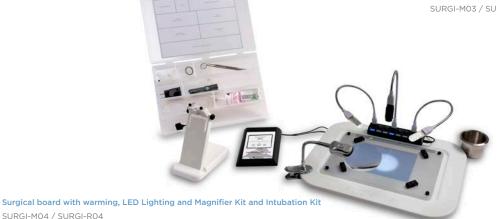

## **Configurations:**

Surgical board with LED Lighting and Magnifier Kit SURGI-M01 / SURGI-R01

SURGI-M02 / SURGI-R02

Surgical board with warming, LED Lighting and Magnifier Kit SURGI-M03 / SURGI-R03

Both the RightTemp® Jr. temperature monitor & homeothermic control and the PhysioSuite® with RightTemp and other optional physiological monitoring modules can easily connect to the SurgiSuite to provide regulated temperature control.

SURGI-M04 / SURGI-R04