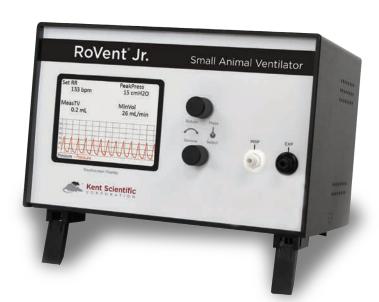

## RoVent® and RoVent® Jr.

## Automated ventilator

RoVent and RoVent Jr. small animal automated ventilator are ideal for mice, rats and small animals up to 1,250 grams. Both are fully automated — simply enter the animal's weight and press run.

## Features & Benefits:

- Fully automated with touchscreen control
  Safely ventilate using auto-calculated settings based on animal weight
- Volume control and pressure control Reduce footprint with one, dual control ventilator
- Multi-animal capability\* Greater efficiency