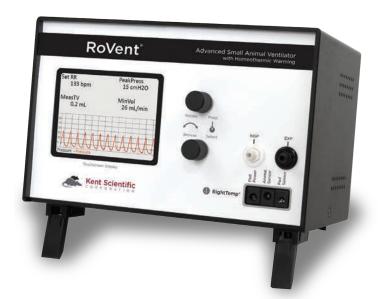

## RoVent® and RoVent® Jr.

## Automated ventilator

RoVent and RoVent Jr. small animal automated ventilator are ideal for mice, rats and small animals up to 1,250 grams. Both are fully automated — simply enter the animal's weight and press run.

The Rovent includes the RightTemp temperature monitor and homeothermic warming module.

## Features & Benefits:

- Fully automated with touchscreen control
  Safely ventilate using auto-calculated settings based on animal weight
- Volume control and pressure control Reduce footprint with one, dual control ventilator
- Multi-animal capability\* Greater efficiency