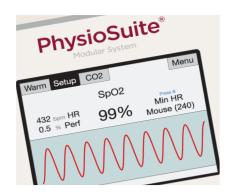

### MouseSTAT® Pulse Oximeter an Heart Rate Monitor Module\*

Measure heart rates up to 900 bpm