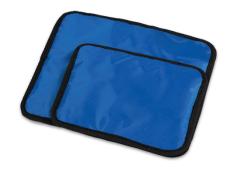

#### Far Infrared Warming Pads

Infrared heat penetrates deeper than traditional warming methods, warming your animal quickly and safely.

Pads available in two sizes.