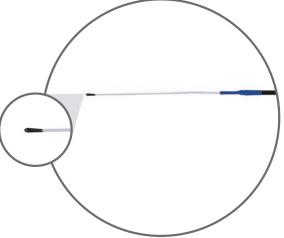

### **Product Specifications:**

| Resistance:            | 2,252 ohms                                |
|------------------------|-------------------------------------------|
| Tolerance:             | +/- 0.2° C                                |
| Accuracy:              | 0-70° C                                   |
| Operating Temperature: | -60° C to 150° C                          |
| Sensor Diameter:       | Ball tip dia: 0.077"<br>Shaft dia: 0.062" |
| Time Constant:         | 15.0 seconds                              |
| Heat Dissipation:      | 0.75 m/W (°C)                             |