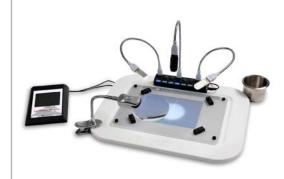

#### SurgiSuite Surgical Platform

The SurgiSuite surgery platform easily integrates with PhysioSuite or any of our far infrared warming controllers.

Warm your animal while measuring vital signs during surgery.