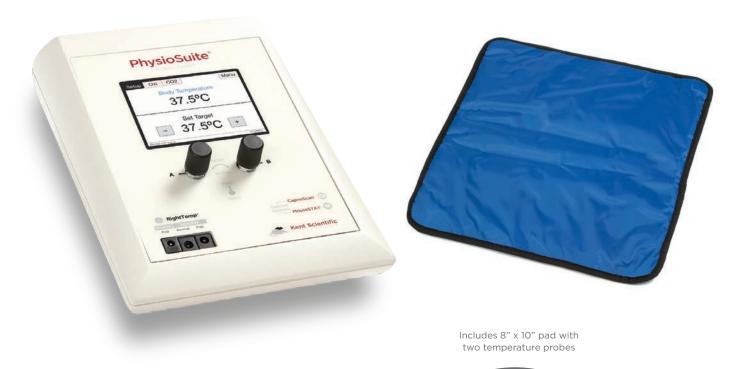

The RightTemp temperature monitor and homeothermic control module will accurately monitor and control animal temperature while safely warming your animal with far infrared heat.

# PhysioSuite with RightTemp Module includes:

- Controller
- Far infrared warming pad (8"x10")
- Two temperature sensors
- Disposable sleeve protectors (10)

1-Year 100% Parts & Labor Warranty (3-Year extended warranty available)

#### Far Infrared Warming Pads

Infrared heat penetrates deeper than traditional warming methods, warming your animal quickly and safely.

Pads available in two sizes.