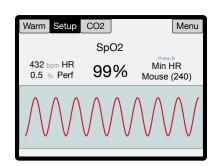

# **MouseSTAT®** Pulse oximeter and heart rate monitor module

- Engineered for mice and rats
- Accurately measures heart rates up to 900 bpm
- Soft touch paw sensors
- Reduces pressure to maintain unrestricted blood flow
- Modular capability
- Temperature and end-tidal CO<sub>2</sub> monitoring modules
- Respiratory rate option available
- Measures breaths per minute