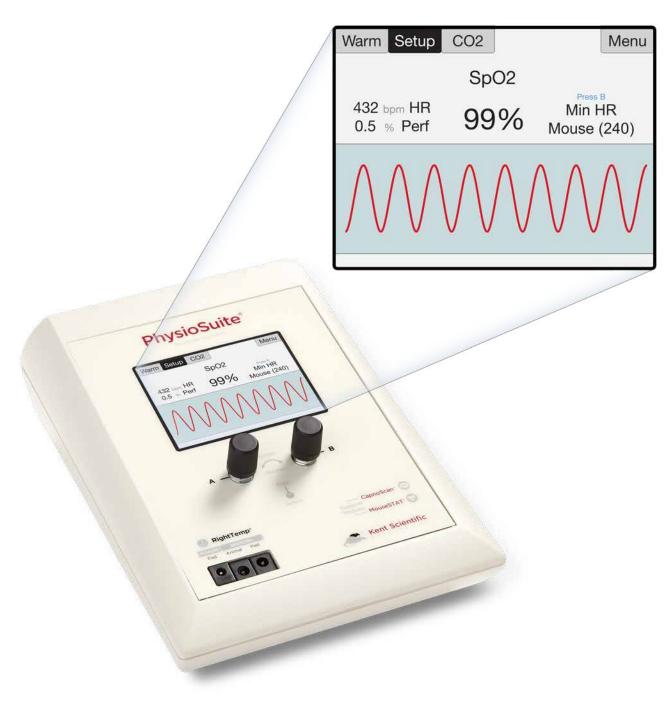

# **PhysioSuite Modules**

The PhysioSuite Modular System includes an integrated touch screen display, real-time recordings and 5 safety alarms. Internal memory provides data storage, with a mini USB for data output. The PhysioSuite is compatible with stereotaxic devices.

The PhysioSuite is essentially a box that you fill with the modules your research requires. Each module is a separate component that provides a specific function: warming, ventilation, pulse oximetry and  $CO_2$  monitoring. Combine the modules you need now and add additional modules later as your research demands.