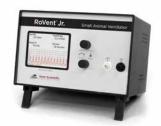

#### RoVent Jr.

Small animal automated ventilator is ideal for mice, rats and small animals up to 1,250g \$2,063