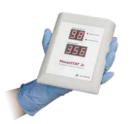

ch Paw Sensors (standard)

Large Animal Clip Sensors Pup Sensors

MRI Sensors

# End-Tidal CO₂ Monitor Module / CapnoScan®

Transducer Type Sidestream Sensor
Sample Rate 50 mL/min. +/- 10mL/min.

Initialization Time < 15 seconds

Measurement Range 0 to 16%, 0 to 120 mmHg

Rise Time < 60 ms

Resolution 0.1 mmHg 0 to 69 mmHg 0.25 mmHg 70 to 150 mmHg

Accuracy 0 to 150 mmHg, ±2 mmHg

\*Our clinical department will be pleased to review your study protocol to confirm that our product will meet your specific study requirements.



More innovative products for your research:

#### SurgiSuite

Surgical platforms Starting at \$325



Shown with options: Far Infrared Warming Controller & Pad, LED Lighting and Magnification Kit

#### MouseSTAT Jr.

Hand held pulse oximeter for mice and rats \$2,063



#### RoVent Jr.

Small animal automated ventilator is ideal for mice, rats and small animals up to 1,250g \$2,063



#### **Intubation Stands**

Intubate mice and rates while delivering isoflurane
Starting at \$743



**1-Year, 100% Parts & Labor Warranty** (3-Year extended warranty available) Visit our website for additional product information.

Choose your PhysioSuite:

888.572.8887 kentscientific.com/physiosuite



1116 Litchfield Street Torrington, CT 06790



# **PhysioSuite**®

Multi-physiological monitor with warming, temperature control and ventilation











# **PhysioSuite Modules**

The PhysioSuite Modular System includes an integrated touch screen display, real-time recordings and 5 safety alarms. Internal memory provides data storage, with a mini USB for data output. Th