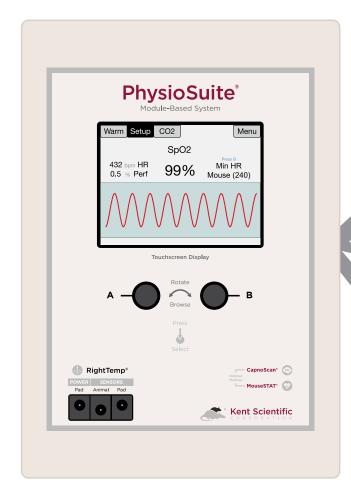

# **PhysioSuite Modules**

The PhysioSuite Modular System includes an integrated touch screen display, real-time recordings and 5 safety alarms. Internal memory provides data storage, with a mini USB for data output. The PhysioSuite is compatible with stereotaxic devices.

The PhysioSuite is essentially a box that you fill with the modules your research requires. Each module is a separate component that provides a specific function: warming, ventilation, pulse oximetry and  $CO_2$  monitoring. Combine the modules you need now and add additional modules later as your research demands.