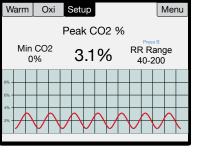

# CapnoScan® CO2 monitor module

- Highly sensitive infrared spectroscopy CO<sub>2</sub> sensor
  - Delivers clear, accurate capnogram
- Monitors end-tidal CO<sub>2</sub> measurements
- Low sampling rates
- Ideal for mice and rats
- Compensates for temperature, pressure and gas type
- Allows for accurate measurements