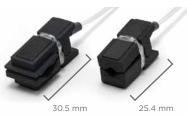

Temperature Probe
Tip/ball diameter: 0.065"
Shaft diameter: 0.059"

Temperature Probe
Tip/ball diameter: 0.059"

Stopped