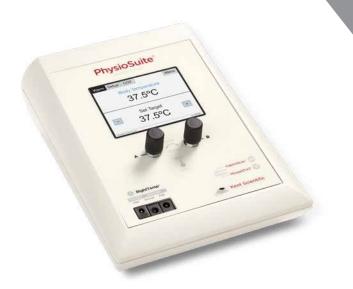

# **PhysioSuite**®

Multi-physiological monitor with warming, temperature control and ventilation

# **PhysioSuite Modules**

The PhysioSuite Modular System includes an integrated touch screen display, real-time recordings and 5 safety alarms. Internal memory provides data storage, with a mini USB for data output. The PhysioSuite is compatible with stereotaxic devices.

The PhysioSuite is essentially a box that you fill with the modules your research requires. Each module is a separate component that provides a specific function: warming, ventilation, pulse oximetry and  $CO_2$  monitoring. Combine the modules you need now and add additional modules later as your research demands.