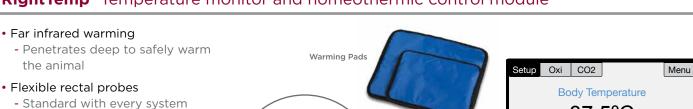

### **RightTemp**<sup>®</sup> Temperature monitor and homeothermic control module

Pre-program animal temperature
- Safely warm the animal without overheating

• Automatic feedback control
- Self-regulate your animal's temperature