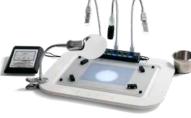

# **PhysioSuite**®

# **PhysioSuite**®

Multi-physiological monitor with warming, temperature control and ventilation

# **PhysioSuite Modules**

The PhysioSuite Modular System includes an integrated touch screen display, real-time recordings and 5 safety alarms. Internal memory provides data storage, with a mini USB for data output. The PhysioSuite is compatible with stereotaxic devices.

The PhysioSuite is essentially a box that you fill with the modules your research requires. Each module is a separate component that provides a specific function: warming, ventilation, pulse oximetry and  $CO_2$  monitoring. Combine the modules you need now and add additional modules later as your research demands.