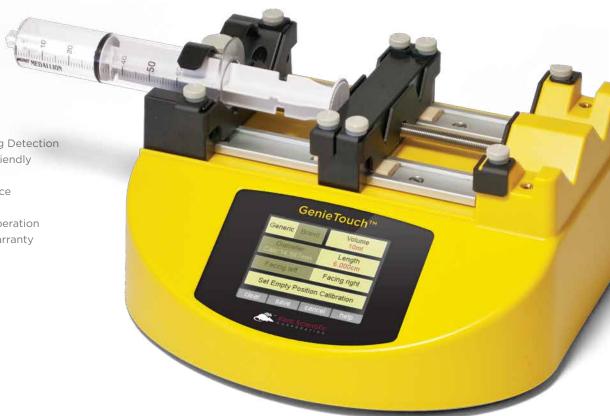

# GenieTouch<sup>™</sup> Syringe Pump

Infusion/Withdrawal Dual Syringe Pump

### **Standard Features**

Infusion/Withdrawal Multi-Syringe Capability Selectable Functions:

- Constant Rate
  Time Dispensing
  Volume Dispensing
- Ramp
- Pulse
- Stepped

Automatic Positioning/Stalling Detection Touchscreen Control-Glove Friendly USB Computer Interface Greater than 20 kg Linear Force Push-Pull Capability Bi-directional Left or Right Operation 2-Year 100% Parts & Labor Warranty

### Precision infusion & withdrawal syringe pump

- Easy-to-use touchscreen interface
- Infusion & withdrawal
- Multi-syringe support

Infusion and Withdrawal

| 36.01ml               | 9.5ml/min 32.1sec                                                           | 13ml |
|-----------------------|-----------------------------------------------------------------------------|------|
| Syringe:<br>Dispense: | 60.00ml BD Left<br>Withdraw Pulses:12<br>1.23ml 3.78sec<br>55ml/min 3.61sec |      |
| Pause                 |                                                                             |      |
|                       | Stop                                                                        | Help |

Infusion Volume Indicator

| Leng<br>6.000                  |            |  |  |
|--------------------------------|------------|--|--|
|                                |            |  |  |
| Facing right                   |            |  |  |
| Set Empty Position Calibration |            |  |  |
| cancel                         | help       |  |  |
| t                              | ion Calibr |  |  |