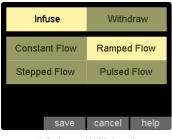

### **Standard Features**

Infusion/Withdrawal Multi-Syringe Capability Selectable Functions:

- Constant Rate
  Time Dispensing
  Volume Dispensing
- Ramp
- Pulse
- Stepped

Automatic Positioning/Stalling Detection Touchscreen Control-Glove Friendly USB Computer Interface Greater than 20 kg Linear Force Push-Pull Capability Bi-directional Left or Right Operation 2-Year 100% Parts & Labor Warranty