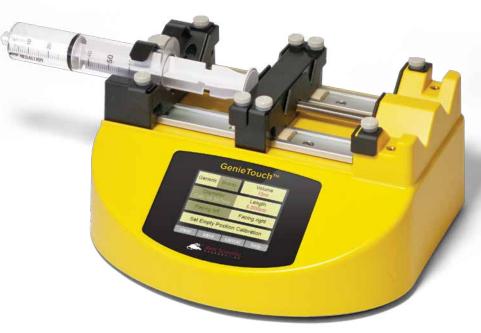

## GenieTouch<sup>™</sup>

### Precision infusion & withdrawal syringe pump

- Easy-to-use touchscreen interface
- Infusion & withdrawal
- Multi-syringe support

Infusion and Withdrawal

| 36.01ml               | 9.5ml/min 32.1sec                                                           | 13ml |
|-----------------------|-----------------------------------------------------------------------------|------|
| Syringe:<br>Dispense: | 60.00ml BD Left<br>Withdraw Pulses:12<br>1.23ml 3.78sec<br>55ml/min 3.61sec |      |
| Pause                 |                                                                             |      |
|                       | Stop                                                                        | Help |